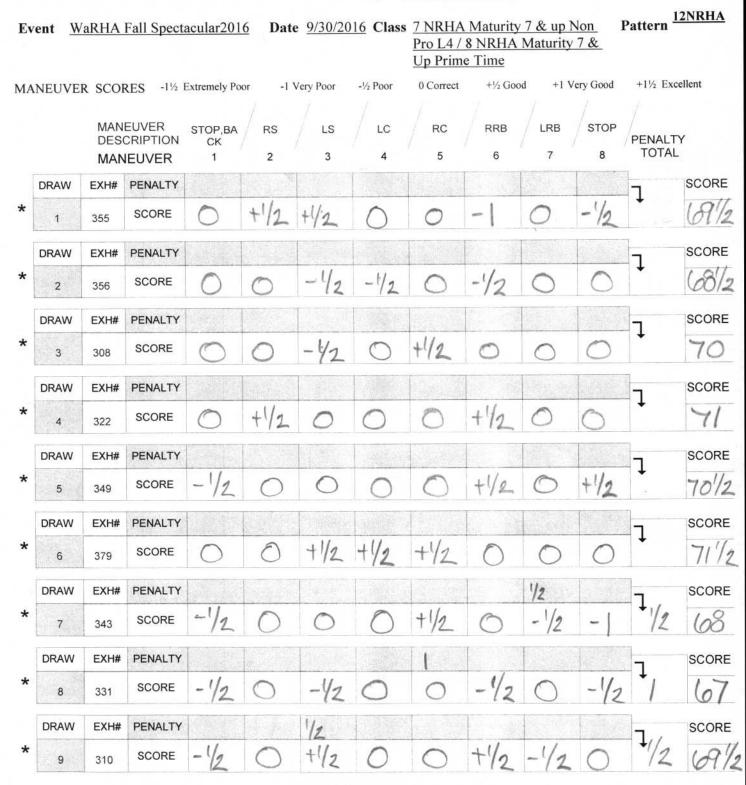

#### Pattern 7NRHA Date 9/30/2016 Class 17 NRHA Youth 13 & Under Event WaRHA Fall Spectacular2016 +11/2 Excellent -1/2 Poor 0 Correct +1/2 Good +1 Very Good -1 Very Poor MANEUVER SCORES -11/2 Extremely Poor MANEUVER LS RC LC STOP RS LRB RRB STOP PENALTY DESCRIPTION BACK TOTAL 6 7 8 MANEUVER 1 2 3 4 5 SCORE DRAW PENALTY EXH# J +1/2 \* -1/2 70 A 0 SCORE 310 1 1,2 SCORE DRAW EXH# PENALTY 12 +1/2 45 - 1/2 -1/2 -1/2 -1/2 \* L 12 SCORE -2 339 SCORE DRAW EXH# PENALTY 1 -1/2 1/2 -1/2 68/2 \* \_ SCORE 0 3 338 SCORE DRAW EXH# PENALTY 1 +1/2 +1/2 -1/2 \* -1/2 70 SCORE 0 1 315 SCORE EXH# PENALTY DRAW ٦ SCORE PENALTY SCORE DRAW EXH# J SCORE