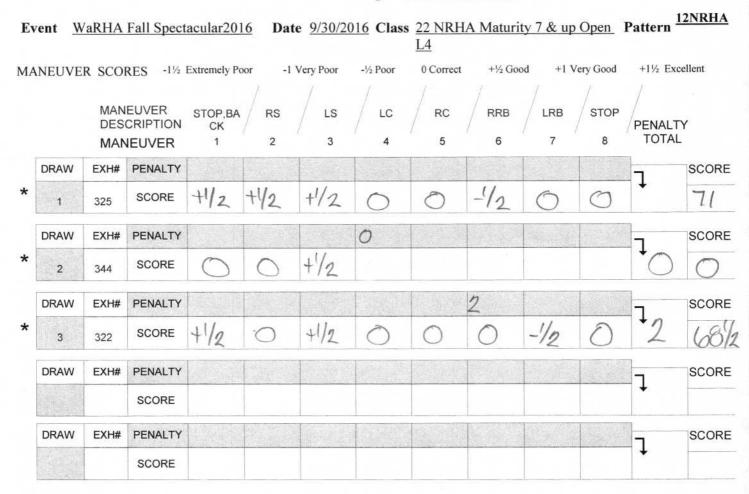

|   |      | DES  | EUVER<br>CRIPTION | STOP,<br>BACK<br>1 | RS<br>2    | LS<br>3 | LC<br>4    | RC<br>5    | RRB<br>6   | LRB<br>7   | STOP<br>8  | PENALTY<br>TOTAL |
|---|------|------|-------------------|--------------------|------------|---------|------------|------------|------------|------------|------------|------------------|
|   | DRAW | EXH# | PENALTY           |                    |            |         | 的思惑者       |            |            | San Table  |            | SCORE            |
| * | 19   | 379  | SCORE             | $\bigcirc$         | +1/2       | +1/2    | +1/2       | $\bigcirc$ | $\bigcirc$ | 0          | 0          | + 71/2           |
|   | DRAW | EXH# | PENALTY           |                    | 0          |         |            |            |            |            |            | SCORE            |
| * | 20   | 344  | SCORE             | -1/2               |            |         |            |            |            |            |            | 00               |
|   | DRAW | EXH# | PENALTY           | Sur Star           |            |         | 0.         | Ta         |            |            |            | SCORE            |
| * | 21   | 365  | SCORE             |                    | - 2        | S C     | KA         | ICI        |            |            |            | +                |
|   | DRAW | EXH# | PENALTY           |                    |            | 1/2     |            |            | 1 Carlos   |            |            | SCORE            |
| * | 22   | 322  | SCORE             | 0                  | +1/2       | +1/2    | -1/2       | $\bigcirc$ | 0          | $\bigcirc$ | $\bigcirc$ | + 70             |
|   | DRAW | EXH# | PENALTY           |                    | 1/2        |         |            |            |            |            |            | SCORE            |
|   | -1   | 323  | SCORE             | +1/2               | -1/2       | 0       | $\bigcirc$ | 0          | 0          | +1/2       | +1/2       | + 70%            |
|   | DRAW | EXH# | PENALTY           |                    |            |         |            |            |            |            |            | SCORE            |
|   | -2   | 332  | SCORE             | $\bigcirc$         | $\bigcirc$ | -1/2    | 0          | Ö          | $\bigcirc$ | +1/2       | 0          | 70               |