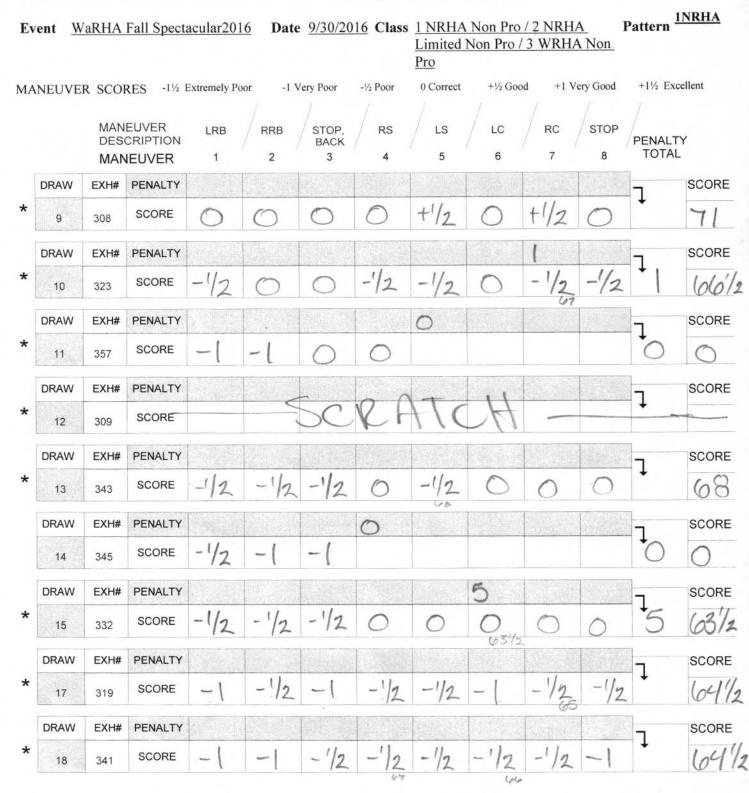

|   |      |      | EUVER<br>CRIPTION | STOP,<br>BACK | RS         | LS   | LC         | RC         | RRB   | LRB        | STOP       | PENALT     |       |
|---|------|------|-------------------|---------------|------------|------|------------|------------|-------|------------|------------|------------|-------|
|   |      | MAN  | EUVER             | 1             | 2          | 3    | 4          | 5          | 6     | 7          | 8          | TOTAL      |       |
|   | DRAW | EXH# | PENALTY           |               |            | 1/2  | 1          |            |       |            |            | 7          | SCORE |
| * | 10   | 360  | SCORE             | - 1/2         | -1/2       | - ]  | -11/2      | -1         | -11/2 | -1         | -11/2      | 1/2        | 60    |
|   | DRAW | EXH# | PENALTY           |               |            |      | 1          | 1/2        |       |            |            | <b>-</b> . | SCORE |
| ۲ | 11   | 351  | SCORE             | - 1           | -1/2       | -1/2 | 0          | 0          | -1    | - (        | -1/2       | 11/2       | 64    |
|   | DRAW | EXH# | PENALTY           |               |            |      |            |            |       | 1/2        |            | 7          | SCORE |
| * | 12   | 307  | SCORE             | -1/2          | $\bigcirc$ | 0    | -1/2       | -1/2       | -1/2  | -1/2       | -1/2       | 71/2       | 66/2  |
|   | DRAW | EXH# | PENALTY           |               |            |      | 0          |            |       |            |            | 7          | SCORE |
| * | 13   | 362  | SCORE             | $\bigcirc$    | -1/2       | -1   |            |            | -     |            |            | •0         | 0     |
|   | DRAW | EXH# | PENALTY           |               |            | -    | 0          |            | 11    |            |            | l          | SCORE |
| * | 14   | 328  | SCORE             | •             | - (        | ЪС   | R4         | TC         | +     |            |            | +          |       |
|   | DRAW | EXH# | PENALTY           |               |            |      |            |            |       |            |            | J          | SCORE |
| * | 15   | 357  | SCORE             | 0             | +1/2       | 0    | - 1/2      | -1/2       | 0     | -1/2       | 0          | +          | 69    |
|   | DRAW | EXH# | PENALTY           |               |            |      | - An Asses | la chairte |       |            |            | 1          | SCORE |
| * | 16   | 352  | SCORE             | 0             | 0          | -1/2 | 0          | $\bigcirc$ | 0     | $\bigcirc$ | $\bigcirc$ | +          | 69/2  |
|   | DRAW | EXH# | PENALTY           |               |            |      |            |            |       |            |            | 1          | SCORE |
| * | 17   | 313  | SCORE             | $\bigcirc$    | $\bigcirc$ | -1/2 | 0          | $\bigcirc$ | -1/2  | -          | -1         | +          | 67    |
|   | DRAW | EXH# | PENALTY           |               |            |      |            |            |       |            |            | l          | SCORE |
| * | 18   | 341  | SCORE             | -1/2          | =1/2       | -1/2 | -1/2       | -1/2       | -1    | -1.        | -1         | +          | 641/2 |